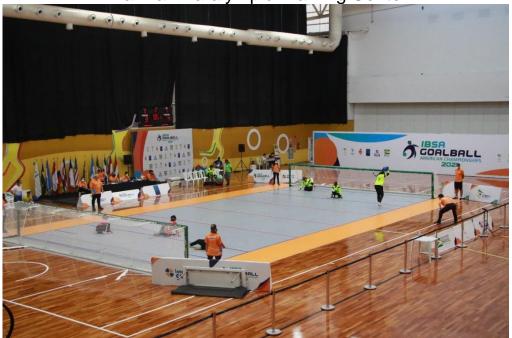

tend the "Desafio Internacional de Goalball" to be held in São Paulo, Brazil, from the 8<sup>th</sup> to the 13<sup>th</sup> of may 2024

### **Organization**

CBDV – Brazilian Confederation of Sports for the Visually Impaired.



# **Programme of the Competition**

| DATE               | TIME        | ACTIVITY            | PLACE |
|--------------------|-------------|---------------------|-------|
| 08 may             | Before 2pm  | Arrival Delegations | BPC   |
|                    | 8pm         | Technical Meeting   | BPC   |
| 09 may – 11<br>may | 8am – 8pm   | Competition         | BPC   |
| 12 may             | 8am – 11pm  | Finals              | BPC   |
| 13 may             | Before 11am | Departures          | BPC   |

# **Competition Venue**

Brazilian Paralympic Training Center





### PARTICIPANTS (only men's team's)

- Maximum 8 teams it the men's category
- Only the teams qualified for Paris (preferably)
- Maximum 10 persons per team

#### **Deadlines**

1<sup>st</sup> entry form (competitors Numerical Inscription) – March 04, 2024. 2<sup>nd</sup> entry form (Final nominal entry) – March 20, 2024.

It is mandatory to fill the form with full name, passport number,
 Telephone and home address.

3<sup>rd</sup> entry form (Travel Schedule) – Apr 26, 2024.

Deadline for Payment: Apr 26, 2024.

ATTENTION: Applications submitted after the deadline stipulated by the LOC will not be accepted.

### **Registration (forms)**

General Informations: Felipe Menescal - felipemenescal@cbdv.org.br

#### **Price per Person:**

• € 500 Euros per person (the invoice will be sent a