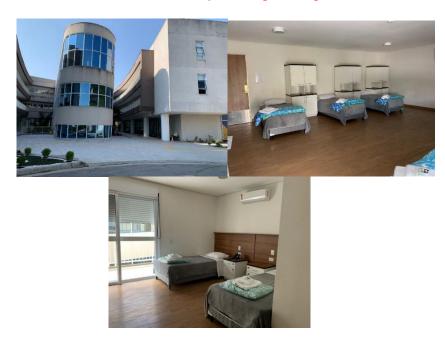

### **HOTEL**

### Brazilian Paralympic Center

All participants will stay at the hotel of the Brazilian Paralympic Training Center. Room for two, four and six people

The division of the rooms will be done by the organizing committe.